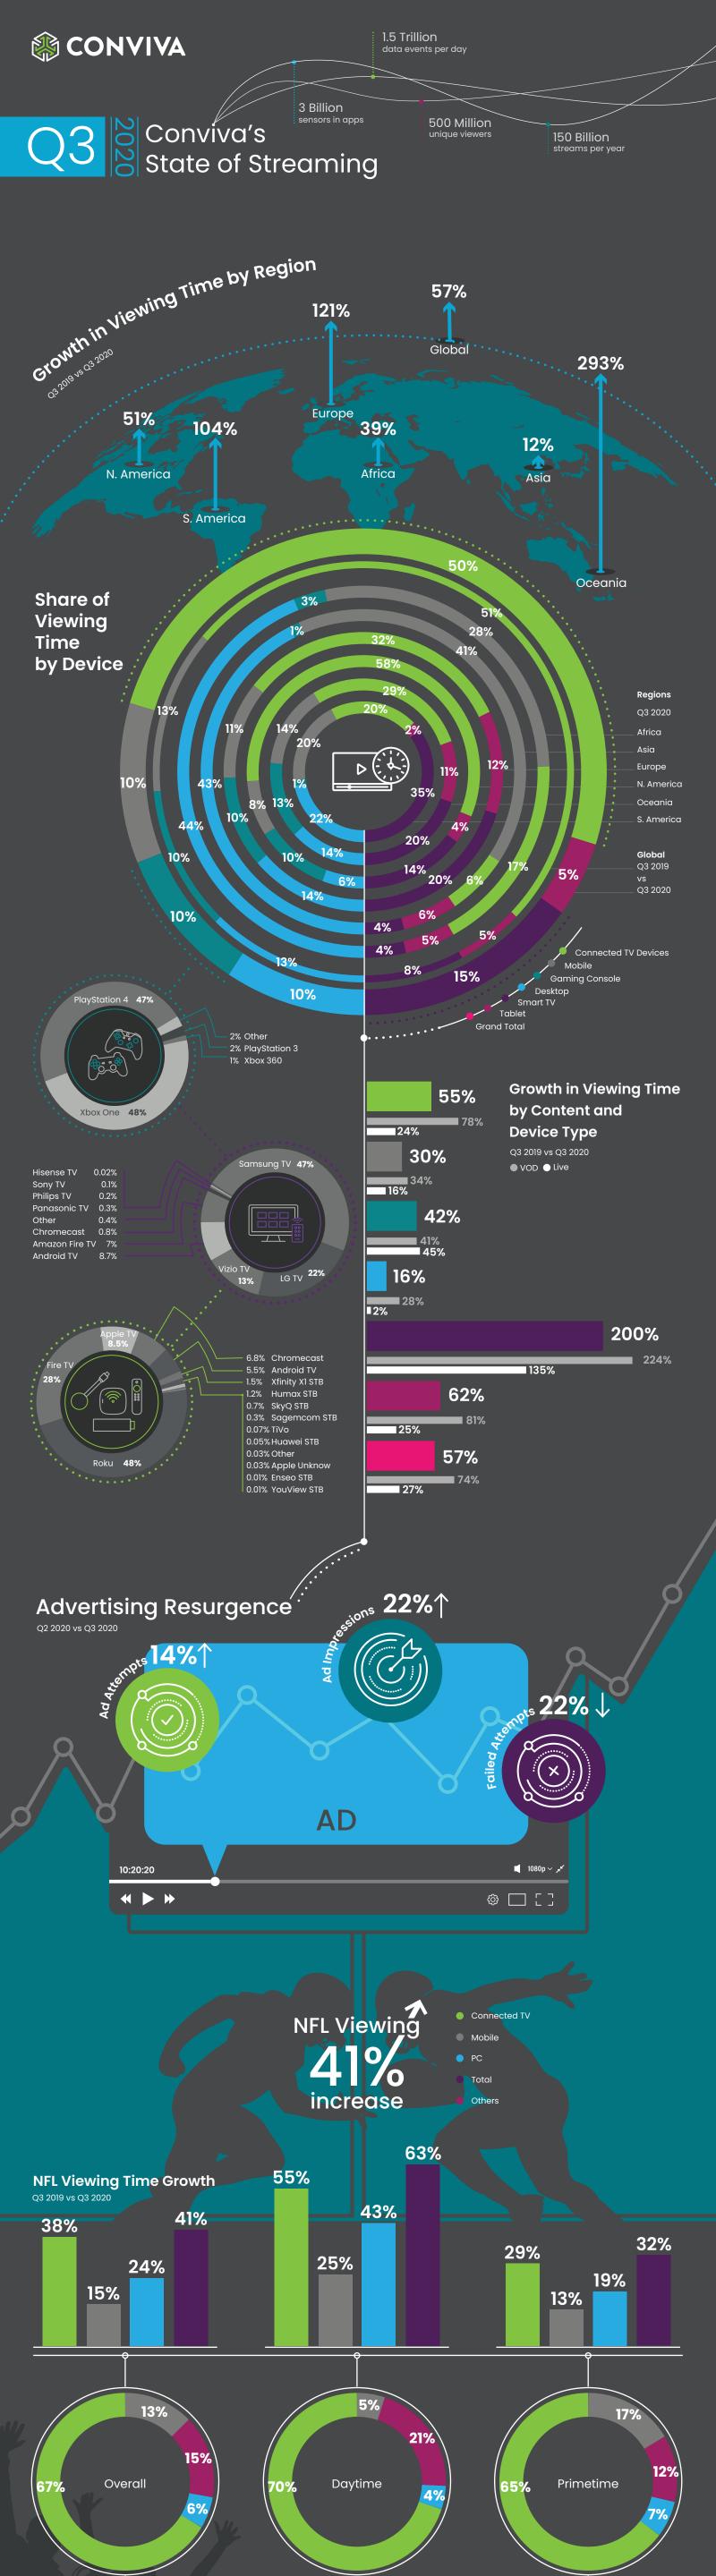

**Social Sports Accounts** 

North America | Total Engagement All Teams

Share of NFL Viewing Time Q3 2020

Conviva is the leader in streaming media intelligence, powered by its real-time platform. More than 250 industry leaders and maximize their consumer engagement, deliver the quality experiences viewers expect, and drive revenue growth. With a global footprint of more than 500 million unique viewers watching 150 billion streams per year across 3 billion applications streaming on devices, Conviva offers streaming providers unmatched scale for continuous video measurement, intelligence, and benchmarking across every stream, every screen, every second.