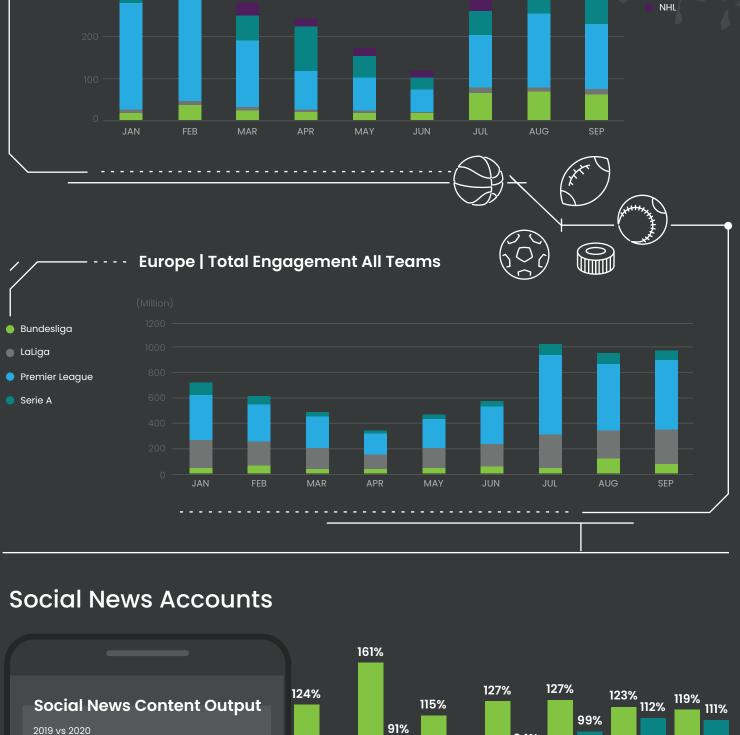

**Social Sports Accounts** 

North America | Total Engagement All Teams

Share of NFL Viewing Time Q3 2020

Conviva is the leader in streaming media intelligence, powered by its real-time platform. More than 250 industry leaders and maximize their consumer engagement, deliver the quality experiences viewers expect, and drive revenue growth. With a global footprint of more than 500 million unique viewers watching 150 billion streams per year across 3 billion applications streaming on devices, Conviva offers streaming providers unmatched scale for continuous video measurement, intelligence, and benchmarking across every stream, every screen, every second.

MLB MLS NBA NFL