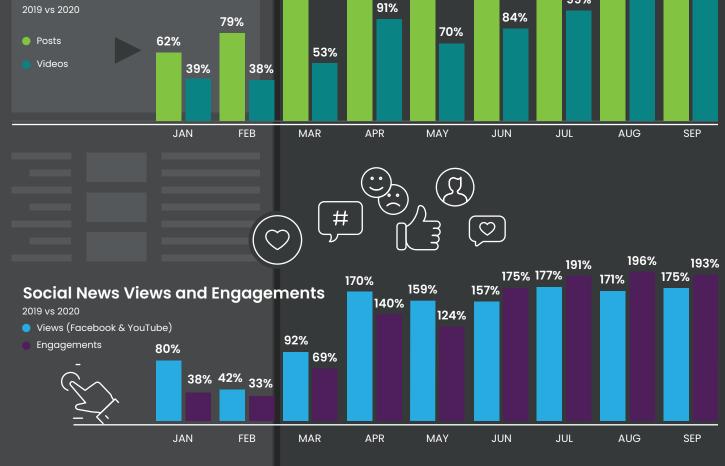

**Social Sports Accounts** 

North America | Total Engagement All Teams

Share of NFL Viewing Time Q3 2020

Conviva is the leader in streaming media intelligence, powered by its real-time platform. More than 250 industry leaders and maximize their consumer engagement, deliver the quality experiences viewers expect, and drive revenue growth. With a global footprint of more than 500 million unique viewers watching 150 billion streams per year across 3 billion applications streaming on devices, Conviva offers streaming providers unmatched scale for continuous video measurement, intelligence, and benchmarking across every stream, every screen, every second.

MLB MLS NBA NFL